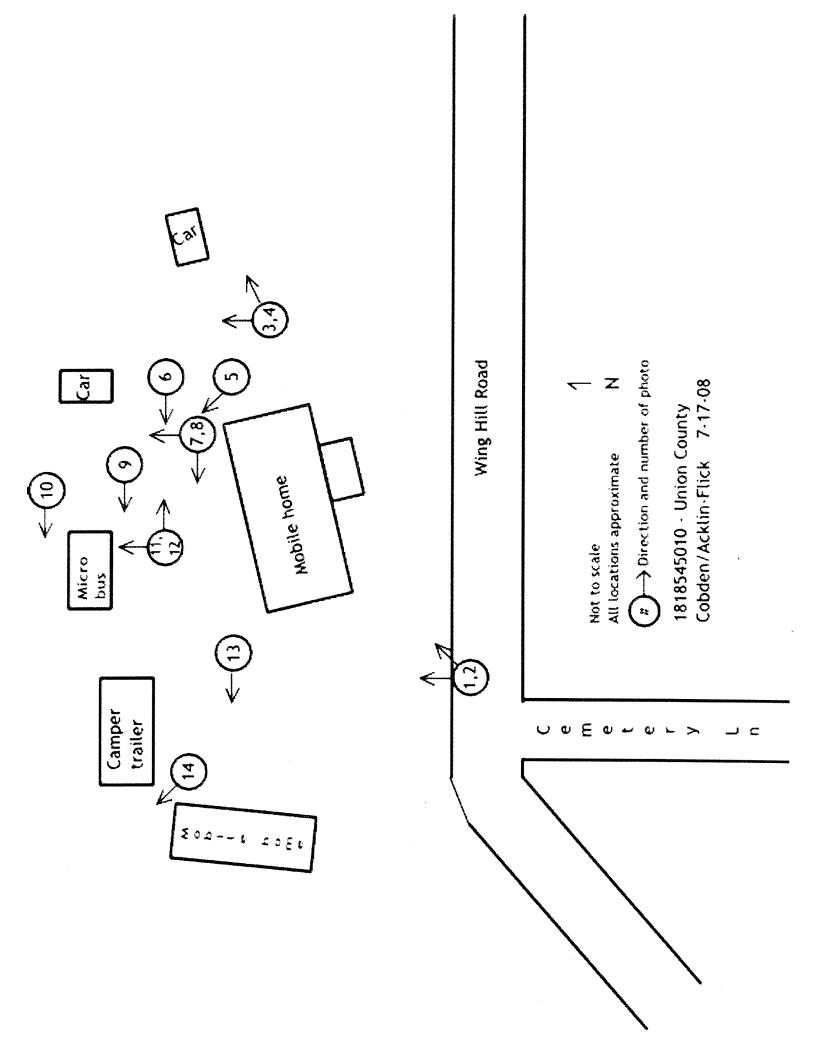

4. That on July 17, 2008, Phillip Fatka of the Illinois Environmental Protection Agency's Marion Regional Office inspected the above-described facility. A copy of his inspection report setting forth the results of said inspection is attached hereto and made a part hereof.

3. Affiant inspected said open dump site by an on-site inspection which included walking and photographing the site.

4. As a result of the material actions referred to in paragraph 3 above, Affiant completed the Inspection Report form attached hereto and made a part hereof, which, to the best of Affiant's knowledge and belief, is an accurate representation of Affiant's observations and factual conclusions with respect to said open dump site.